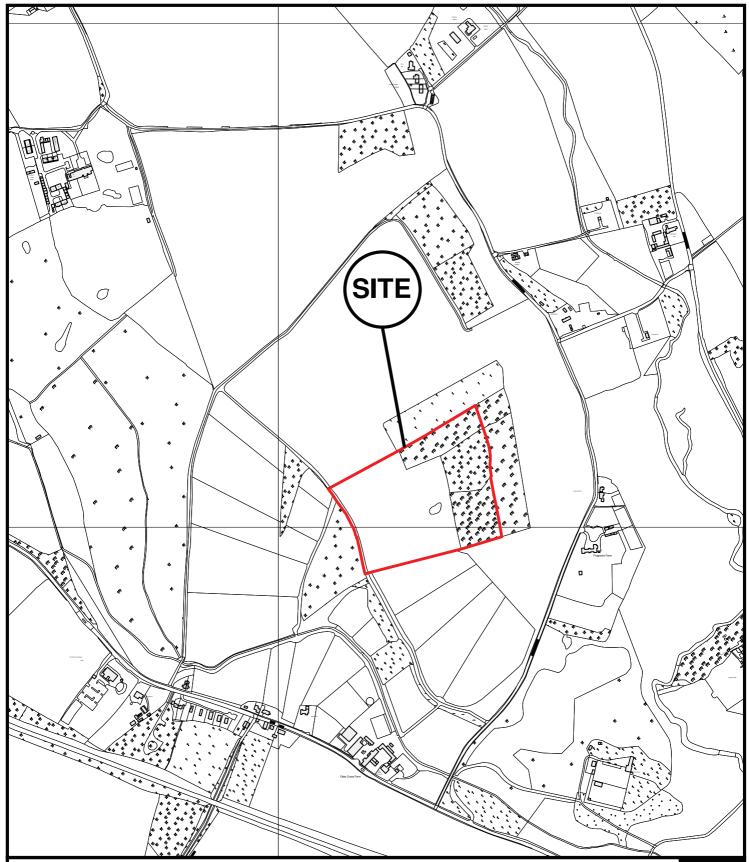

East Herts Council Wallfields Pegs Lane Hertford SG13 8EQ Tel: 01279 655261 Address: Palletts Wood, Oaks Cross Farm, Hooks Cross, Watton At Stone, SG14 3RY Reference: 3/10/0651/FP Scale: 1:7500 O.S Sheet: TL 2821 Date of Print: 10-August-2010