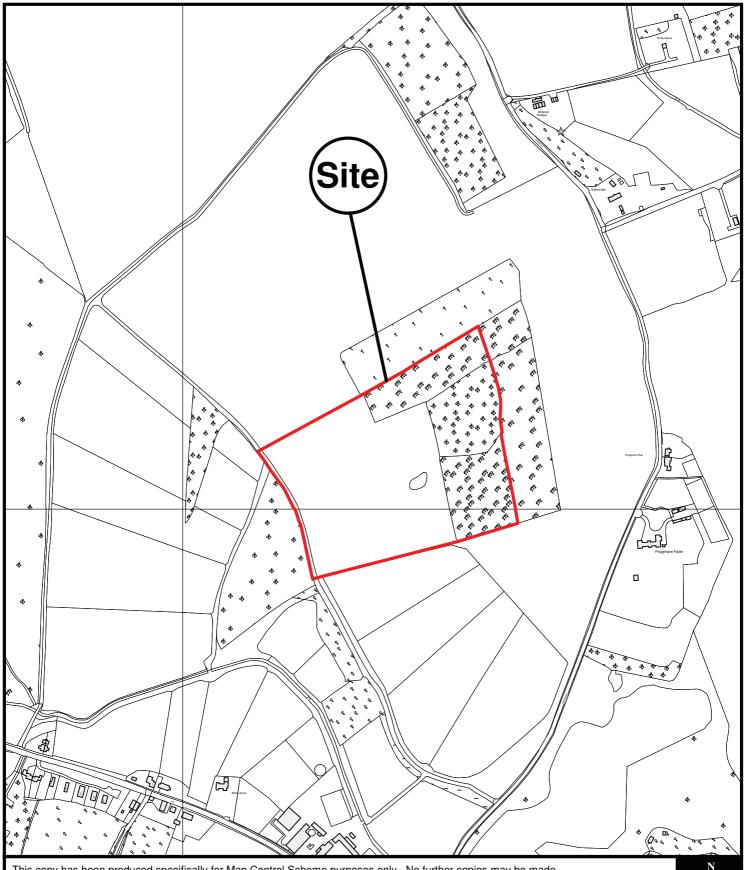

East Herts Council Wallfields Pegs Lane Hertford SG13 8EQ Tel: 01279 655261 Address: Palletts Wood, Oaks Cross Farm, Hooks Cross, Watton At Stone, SG14 3RY Reference: 3/10/0651/FP Scale: 1:5000 O.S Sheet: TL 2821